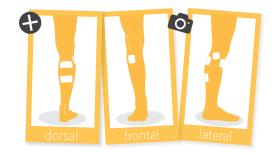

Three photos of the position of the electrodes and their size.

Important: The knees and ankles must be visible when taking pictures.

or

\*Laterally only possible without tibial electrodes.