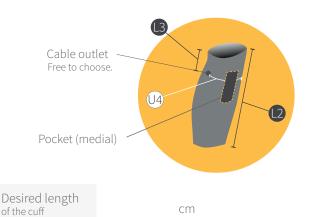

Important: Please note when scanning, that knees and ankles are visible. Preferred .stl-file.

| U1) Knee (circumference)  | cm |
|---------------------------|----|
| U2 Venter (circumference) | cm |
| U3 Tigh (circumference)   | cm |
| Lower leg (length)        | cm |