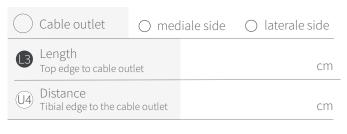

------------|-----------|------------|
| evomevesolokit (incl. pocket)                |            |           | $\bigcirc$ |
| Shank                                        |            |           | $\bigcirc$ |
| left leg                                     | $\bigcirc$ | right leg | $\bigcirc$ |
| Test supply (4 weeks)                        |            |           | $\bigcirc$ |





Important: Please note when scanning, that knees and ankles are visible. Preferred .stl-file.

| U1) Knee (circumference)  | cm |
|---------------------------|----|
| U2 Venter (circumference) | cm |
| U3 Tigh (circumference)   | cm |
| Lower leg (length)        | cm |



Three photos of the position of the electrodes and their size.

Important: The knees and ankles must be visible when taking pictures.



or





\*Laterally only possible without tibial electrodes.