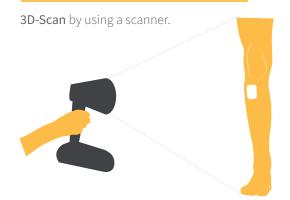

Important: Please note when scanning, that knees and ankles are visible. Preferred .stl-file.

| U1) Knee (circumference)  | cm |
|---------------------------|----|
| U2 Venter (circumference) | cm |
| U3 Tigh (circumference)   | cm |
| Lower leg (length)        | cm |