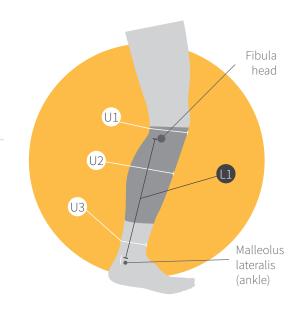

Important: Please note when scanning, that knees and ankles are visible. Preferred .stl-file.

| U1) Knee (circumference)  | cm |
|---------------------------|----|
| U2 Venter (circumference) | cm |
| U3 Tigh (circumference)   | cm |
| Lower leg (length)        | cm |